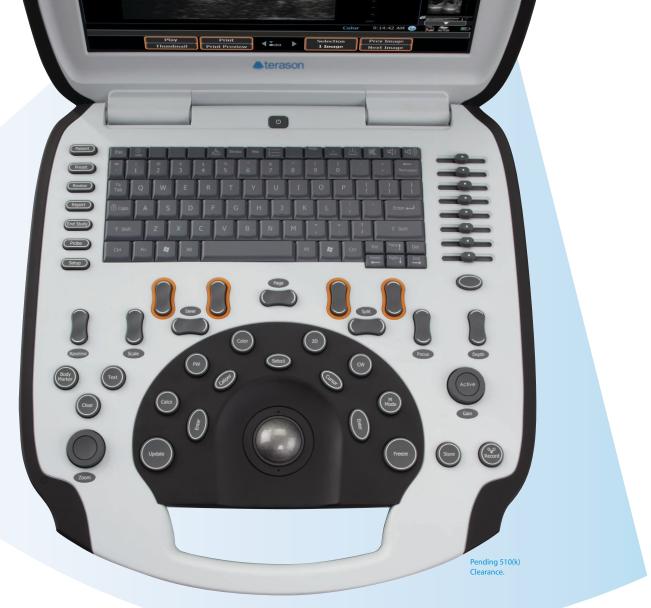

## The Best Tools for Your Practice

- Ergonomic Soft Key Positioning
- Intuitive Interface
- Optical Trackball
- Backlit Keys for Active Mode
- · Sealed Console for Easy Cleaning
- · Reliable and Responsive High-Quality Buttons
- Durable, Impact-Resistant Design
- Portable