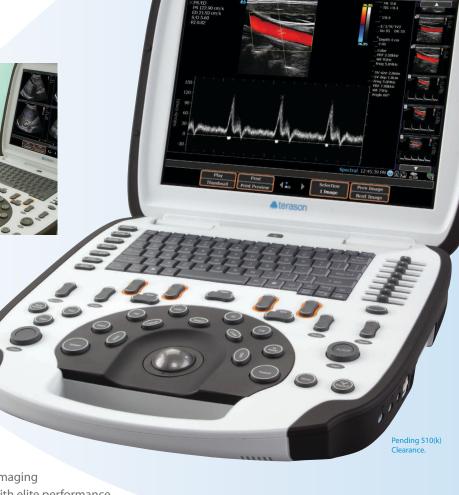

**Smart Resolution Imaging** with Advanced Computer Technology provide brilliant colors and sensitivity for first-class image quality.

**Smart Console Design** with advanced ergonomic layout to increase productivity and performance.

## Terason's uSmart 3300 is One Smart System

- uConnect<sup>™</sup> Remote Capabilities
- Latest Computer Technology
- · Open Architecture
- Dynamic Depth Resolution (DDR™)
- 1 TB Hybrid Hard Drive
- Enhanced Needle Visualization (ENV)
- TeraVision™ II
- Wireless Connectivity