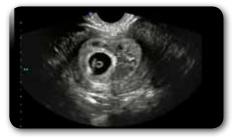

#### Auto Follicle Measurement

With a touch of your finger, the Auto Follicle Measurement Tool can help reduce your measurement time by over 50%

**Gestational Sac** – Excellent image details of early pregnancy development.