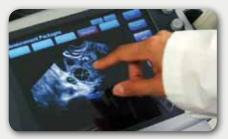

## A user interface customized for IVF

SonixTOUCH IVF's user interface is specially designed for your clinical needs. We have simplified the user interface by displaying only the buttons needed for the task at hand.

#### Auto Follicle Measurement

With a touch of your finger, the Auto Follicle Measurement Tool can help reduce your measurement time by over 50%

**Gestational Sac** – Excellent image details of early pregnancy development.