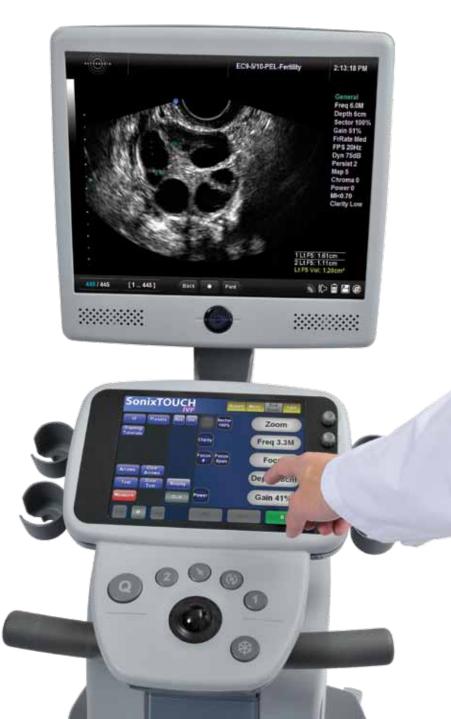

## A user interface customized for IVF

SonixTOUCH IVF's user interface is specially designed for your clinical needs. We have simplified the user interface by displaying only the buttons needed for the task at hand.

## Multi-planar Ultrasound Imaging

SonixTOUCH provides high resolution imaging in multiple 3D planes than can aid in follicular assessment.

#### Auto Follicle Measurement

With a touch of your finger, the Auto Follicle Measurement Tool can help reduce your measurement time by over 50%

**Gestational Sac** – Excellent image details of early pregnancy development.